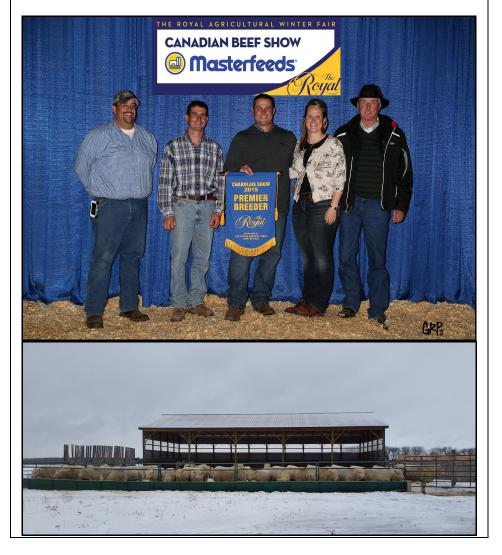

# Fellow Cattle Enthusiasts,

The Nesbitt family takes great pride in welcoming you to Cedardale Farms on April 16<sup>th</sup>. This sale will be our 13th consecutive bull sale on the farm. We are extremely proud to be one of Ontario's largest registered Charolais cow operations as well as one of the longest running one iron Charolais bull sales in Ontario. The opportunity to work closely with our commercial cow-calf customer gives us insight into the kind of cattle that are functional and profitable in the real world. Our customers' calves continue to top feeder and finished cattle markets week in and week out. We are very proud of your hard work and dedication; congratulations!

It is a very rewarding time to be in the cattle business and in particular the cow calf sector of the industry as feeder calves continue to trade at very profitable values. The Charolais and Charolais cross feeder calf is the most sought after feeder at the market today. We are in a cattle market that appears to be very stable for years to come. An analysis of the market fundamentals tells us that the strength in the cattle market is long-term. This market has brought great opportunity to people in the cattle business and these increased returns on investment provided a unique opportunity for cattlemen to focus on quality and volume in there cowherds. This is definitely no time to short your operations on bull quality or quantity. This year's sale offering is very deep in quality. We constantly challenge ourselves to present a stronger offering each year and our confident we have achieved this goal again. The bulls offered for sale this year represent time proven genetics as well as exciting new genetics. The bulls are backed by a cow herd that has been a work in progress for over twenty years and one we are extremely proud of. We strongly believe that the superior quality of the bulls in this sale offering will provide the genetics needed for the advancement of our beef production industry. They truly are the "Cattleman's Kind"