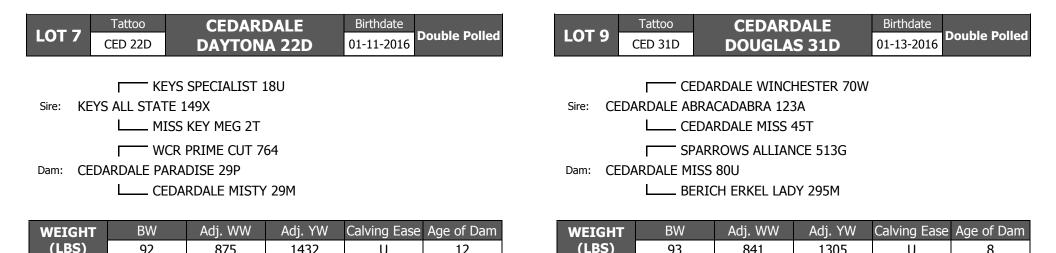

1305

U

8

|       | Tattoo  | CEDARDALE  | Birthdate  |               |
|-------|---------|------------|------------|---------------|
| LOT 8 | CED 29D | DENVER 29D | 01-13-2016 | Double Polled |

CEDARDALE WINCHESTER 70W

875

CEDARDALE ABRACADABRA 123A Sire:

92

CEDARDALE MISS 45T

CSS SIR GRIDMAKER 2W

**CEDARDALE MISS 29A** Dam:

CEDARDALE PROSPECT 5P

| WEIGHT | BW | Adj. WW | Adj. YW | Calving Ease | Age of Dam |
|--------|----|---------|---------|--------------|------------|
| (LBS)  | 88 | 861     | 1389    | U            | 3          |

|       | BW   | WW | YW | Milk | TMAT | REA  | FAT  | MARB  |
|-------|------|----|----|------|------|------|------|-------|
| EPD 5 | -0.3 | 40 | 65 | 19   | 39   | 0.36 | 0.36 | -0.42 |

Recommended for Heifers

|        | Tattoo  | CEDARDALE  | Birthdate  |               |
|--------|---------|------------|------------|---------------|
| LOT 10 | CED 35D | DALLAS 35D | 01-16-2016 | Double Polled |

CEDARDALE WINCHESTER 70W

841

CEDARDALE ABRACADABRA 123A

93

CEDARDALE MISS 45T

MERIT ROUNDUP 9508W

Dam: CEDARDALE MISS 66A

Sire:

L\_\_\_\_ CED NEBRASKA SKY 12N

| WEIGHT | BW | Adj. WW | Adj. YW | Calving Ease | Age of Dam |
|--------|----|---------|---------|--------------|------------|
| (LBS)  | 91 | 866     | 1480    | U            | 3          |

|       | BW   | WW | YW | Milk | TMAT | REA  | FAT  | MARB |
|-------|------|----|----|------|------|------|------|------|
| EPD 5 | -2.1 | 45 | 78 | 18   | 41   | 0.30 | 0.74 | 0.16 |