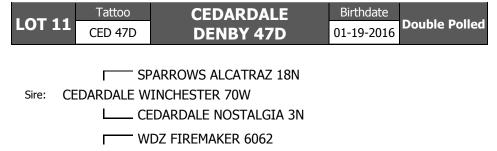

# LOT 30 Tattoo CEDARDALE Birthdate COGNAC 111D 03-03-2016 Double Polled

### SPARROWS ALCATRAZ 18N

Sire: CEDARDALE WINCHESTER 70W

CEDARDALE NOSTALGIA 3N

SHARP HILLS 26K

Dam: CEDARDALE SHADOW 69S

L\_\_\_\_ CED MOODY BLUES 1M

| WEIGHT | BW | Adj. WW | Adj. YW | Calving Ease | Age of Dam |
|--------|----|---------|---------|--------------|------------|
| (LBS)  | 95 | 825     | 1590    | U            | 10         |

| FPD'S | BW  | WW | YW | Milk | TMAT | REA  | FAT  | MARB  |
|-------|-----|----|----|------|------|------|------|-------|
| EPD 5 | 0.5 | 48 | 78 | 18   | 43   | 0.41 | 0.62 | -0.63 |

Recommended for Heifers