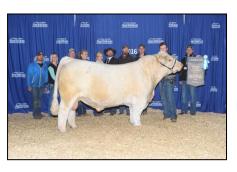

Lot 1 CEDARDALE GRIFFIN 1G

2019 Royal Winter Fair - Champion Breeder's Herd

|       | Tattoo | CEDARDALE | Birthdate  |               |
|-------|--------|-----------|------------|---------------|
| LOT 2 | CED 2G | GALEN 2G  | 01-05-2019 | Double Polled |