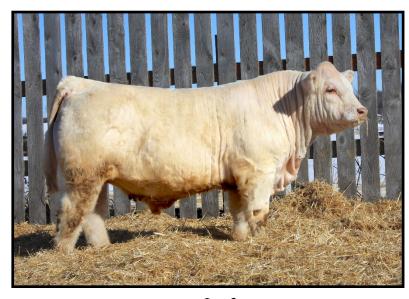

Lot 18 CEDARDALE GRETZKY 69G

| LOT 19 | Tattoo  | CEDARDALE  | Birthdate  |               |
|--------|---------|------------|------------|---------------|
|        | CED 73G | GEORGE 73G | 02-04-2019 | Double Polled |