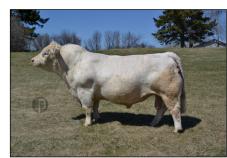

Lot 1 CEDARDALE GRIFFIN 1G

2019 Royal Winter Fair - Champion Breeder's Herd

|       | Tattoo | CEDARDALE | Birthdate  |               |
|-------|--------|-----------|------------|---------------|
| LOT 2 | CED 2G | GALEN 2G  | 01-05-2019 | Double Polled |