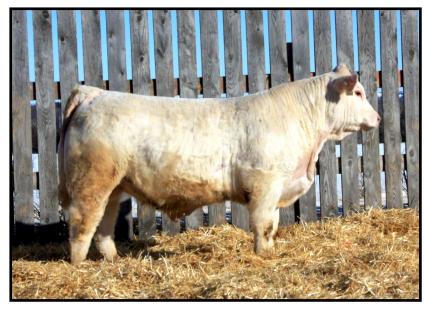

Lot 1 CEDARDALE GRIFFIN 1G

2019 Royal Winter Fair - Champion Breeder's Herd

|       | Tattoo | CEDARDALE | Birthdate  |               |
|-------|--------|-----------|------------|---------------|
| LOT 2 | CED 2G | GALEN 2G  | 01-05-2019 | Double Polled |