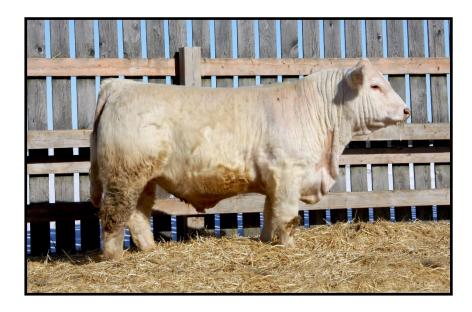

Lot 27 CEDARDALE GUNNER 99F

| L OT 20 | Tattoo   | CEDARDALE | Birthdate  | Homozygous |
|---------|----------|-----------|------------|------------|
| LOT 28  | CED 103G |           | 02-24-2019 |            |