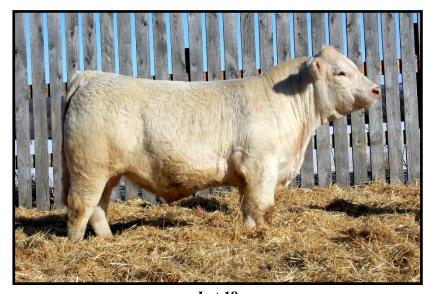

Lot 18 CEDARDALE GRETZKY 69G

| LOT 19 | Tattoo  | CEDARDALE  | Birthdate  |               |
|--------|---------|------------|------------|---------------|
|        | CED 73G | GEORGE 73G | 02-04-2019 | Double Polled |