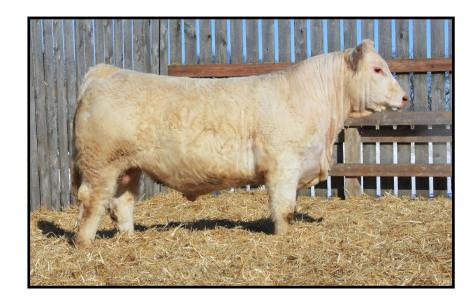

Lot 27 CEDARDALE GUNNER 99F

| L OT 20 | Tattoo   | CEDARDALE | Birthdate  | Homozygous |
|---------|----------|-----------|------------|------------|
| LOT 28  | CED 103G |           | 02-24-2019 |            |