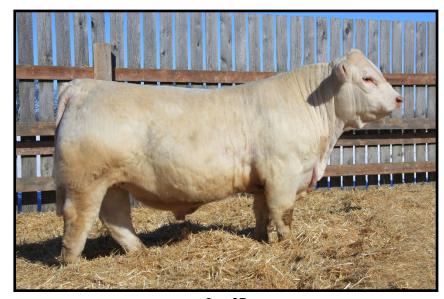

Lot 1 CEDARDALE GRIFFIN 1G

2019 Royal Winter Fair - Champion Breeder's Herd

|       | Tattoo | CEDARDALE | Birthdate  |               |
|-------|--------|-----------|------------|---------------|
| LOT 2 | CED 2G | GALEN 2G  | 01-05-2019 | Double Polled |