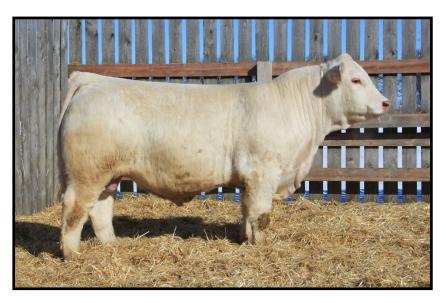

Lot 18 CEDARDALE GRETZKY 69G

| LOT 19 | Tattoo  | CEDARDALE  | Birthdate  |               |
|--------|---------|------------|------------|---------------|
|        | CED 73G | GEORGE 73G | 02-04-2019 | Double Polled |