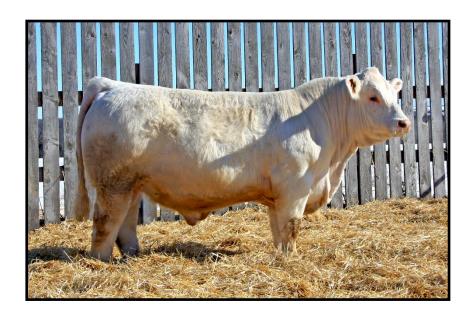

Lot 28 CEDARDALE GIBSON 103G

Lot 29 CEDARDALE GUSTO 122G

| LOTO   | Tattoo   | CEDARDALE  | Birthdate  |               |
|--------|----------|------------|------------|---------------|
| LOT 29 | CED 122G | GUSTO 122G | 03-12-2019 | Double Polled |